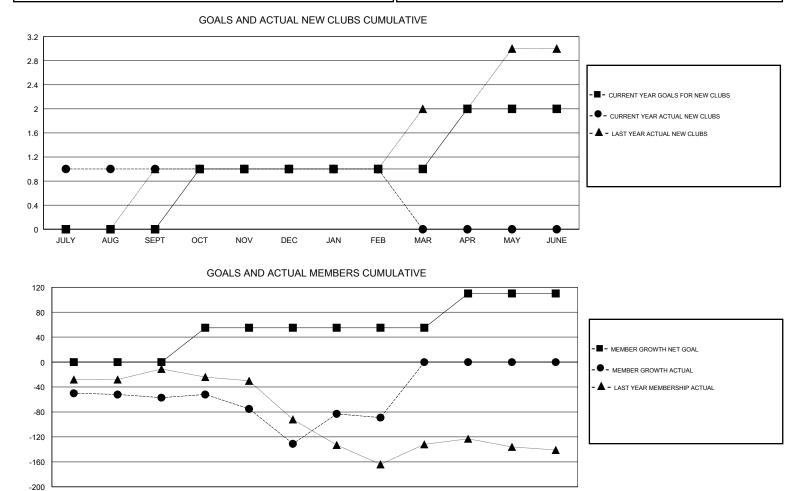

## GMT: JOE AL PICONE

| GMT CA |
|--------|
|        |

| Clubs                 |               |           |               | Members               |                           |                         |                                                    |  |
|-----------------------|---------------|-----------|---------------|-----------------------|---------------------------|-------------------------|----------------------------------------------------|--|
| RESULTS FOR 2017-2018 |               |           |               | RESULTS FOR 2017-2018 |                           |                         |                                                    |  |
| QUARTER               | NEW CLUB GOAL | NEW CLUBS | DROPPED CLUBS | QUARTER               | MEMBER GROWTH NET<br>GOAL | MEMBER GROWTH<br>ACTUAL | DROPPED<br>MEMBERS ACTUAL<br>(including transfers) |  |
| JULY/AUG/SEPT         | 0             | 1         | 4             | JULY/AUG/SEPT         | 0                         | 79                      | 117                                                |  |
| OCT/NOV/DEC           | 1             | 0         | 3             | OCT/NOV/DEC           | 55                        | 42                      | 112                                                |  |
| JAN/FEB/MAR           | 0             | 0         | 0             | JAN/FEB/MAR           | 0                         | 92                      | 46                                                 |  |
| APR/MAY/JUNE          | 1             | 0         | 0             | APR/MAY/JUNE          | 55                        | 0                       | 0                                                  |  |